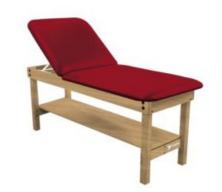

## **Arbor Deluxe Special Needs Changing Table Product Details**

Special needs changing table with storage shelf.

Solid, sturdy but movable.

Hoyer lift accessible.

Choose your upholstery.

Features:

Choose your wood preferences.

Available in flat or lift back positioning.

Built in the U.S.A.

**Dimensions:** 30"W x 78"L x 31"H

**Construction:** • Solid oak or maple wood frame

4 Leg H-brace construction

Rounded corners

2" High density foam cushion

Lift back positioning includes 6-position elevation.

Weight

550 lbs.

Capacity:

**Product** 

100 lbs

Weight:

Availability: Sold throughout the United States and Canada