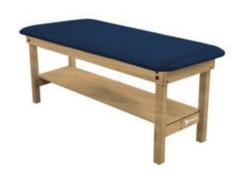

## **Arbor Deluxe Special Needs Changing Table Product Details**

Special needs changing table with storage shelf.

Solid, sturdy but movable.

Hoyer lift accessible.

Choose your upholstery.

Features:

Choose your wood preferences.

Available in flat or lift back positioning.

Built in the U.S.A.

**Dimensions:** 30"W x 78"L x 31"H

**Construction:** • Solid oak or maple wood frame

4 Leg H-brace construction

Rounded corners

2" High density foam cushion

Lift back positioning includes 6-position elevation.

Weight

550 lbs.

Capacity:

**Product** 

100 lbs

Weight:

Availability: Sold throughout the United States and Canada